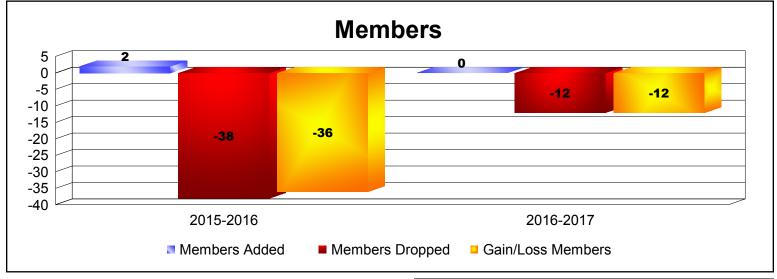

**Disbanded Districts**As of June 2017 Cumulative

| Year      | New<br>Clubs | Dropped<br>Clubs | Gain/<br>Loss<br>Clubs | New<br>Members | Charter<br>Members | Reinstate<br>Members | Transfer<br>Members | Total<br>Member<br>Added | Total<br>Members<br>Dropped | Gain/<br>Loss<br>Members |
|-----------|--------------|------------------|------------------------|----------------|--------------------|----------------------|---------------------|--------------------------|-----------------------------|--------------------------|
| 2015-2016 | 0            | -5               | -5                     | 1              | 0                  | 0                    | 1                   | 2                        | -38                         | -36                      |
| 2016-2017 | 0            | -2               | -2                     | 0              | 0                  | 0                    | 0                   | 0                        | -12                         | -12                      |
| Average   | 0            | -4               | -4                     | 1              | 0                  | 0                    | 1                   | 1                        | -25                         | -24                      |