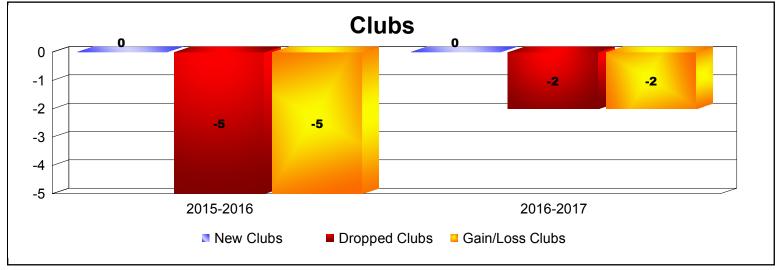

**Disbanded Districts**As of June 2017 Cumulative

| Year      | New<br>Clubs | Dropped<br>Clubs | Gain/<br>Loss<br>Clubs | New<br>Members | Charter<br>Members | Reinstate<br>Members | Transfer<br>Members | Total<br>Member<br>Added | Total<br>Members<br>Dropped | Gain/<br>Loss<br>Members |
|-----------|--------------|------------------|------------------------|----------------|--------------------|----------------------|---------------------|--------------------------|-----------------------------|--------------------------|
| 2015-2016 | 0            | -5               | -5                     | 1              | 0                  | 0                    | 1                   | 2                        | -38                         | -36                      |
| 2016-2017 | 0            | -2               | -2                     | 0              | 0                  | 0                    | 0                   | 0                        | -12                         | -12                      |
| Average   | 0            | -4               | -4                     | 1              | 0                  | 0                    | 1                   | 1                        | -25                         | -24                      |